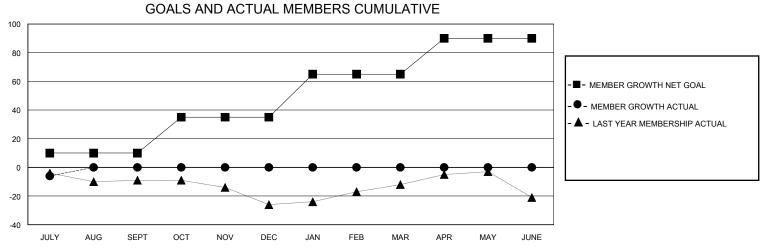

## District A 1

Results as of: 7/31/2024

| GMT:                  |               |           | GMT CA        |                       |                         |                         |                                                    |  |  |
|-----------------------|---------------|-----------|---------------|-----------------------|-------------------------|-------------------------|----------------------------------------------------|--|--|
| Clubs                 |               |           |               | Members               |                         |                         |                                                    |  |  |
| RESULTS FOR 2024-2025 |               |           |               | RESULTS FOR 2024-2025 |                         |                         |                                                    |  |  |
| QUARTER               | NEW CLUB GOAL | NEW CLUBS | DROPPED CLUBS | QUARTER MEI           | MBER GROWTH NET<br>GOAL | MEMBER GROWTH<br>ACTUAL | DROPPED<br>MEMBERS ACTUAL<br>(including transfers) |  |  |
| JULY/AUG/SEPT         | 0             | 0         | 0             | JULY/AUG/SEPT         | 10                      | 4                       | 9                                                  |  |  |
| OCT/NOV/DEC           | 0             | 0         | 0             | OCT/NOV/DEC           | 25                      | 0                       | 0                                                  |  |  |
| JAN/FEB/MAR           | 1             | 0         | 0             | JAN/FEB/MAR           | 30                      | 0                       | 0                                                  |  |  |
| APR/MAY/JUNE          | 1             | 0         | 0             | APR/MAY/JUNE          | 25                      | 0                       | 0                                                  |  |  |